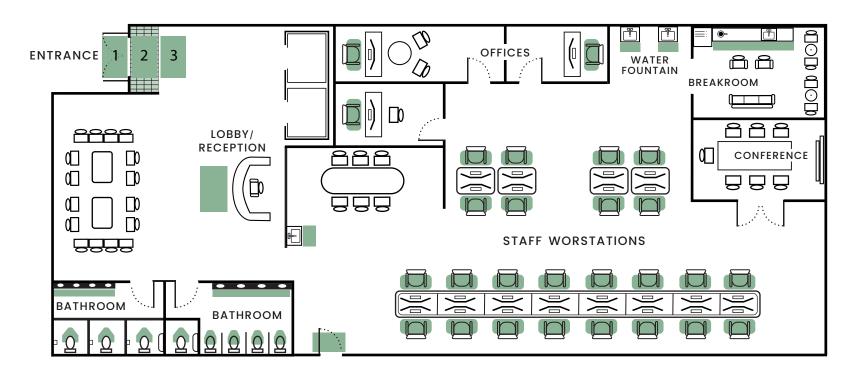

## **AREA**

Entrance Outdoor 1
Entrance Indoor 2

Entrance Indoor 3

Lobby / Reception

Office / Workstation | Seated

Office / Workstation | Standing

Restrooms

Breakroom

Water Fountain

## PRODUCT OPTION(S)

SuperScrape\*/SuperScrape Plus

WaterHog\*^

MicroLuxx / Plush / ColorStar\*

ColorStar\*

Desk Chair Mat

TuffComfort / Hog Heaven Fashion

CleanShield & Sure Stride

ColorStar / Sure Stride

WaterHog\* / Sure Stride

Proper mat selection, placement and maintenance are keys to making your facility floors safer, cleaner, and more comfortable – which is our mission. The products in this document are general options based on hypothetical facilities in a generic facility category. For the most appropriate product recommendations, please request a site survey from your distributor sales representative or an M+A Matting representative.